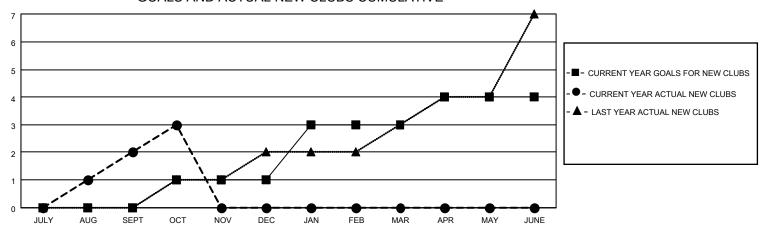

## District 307B1

| Clubs         |               |             |               | Members               |                         |                         |                                                    |  |
|---------------|---------------|-------------|---------------|-----------------------|-------------------------|-------------------------|----------------------------------------------------|--|
|               | RESULTS FOR   | R 2020-2021 |               | RESULTS FOR 2020-2021 |                         |                         |                                                    |  |
| QUARTER       | NEW CLUB GOAL | NEW CLUBS   | DROPPED CLUBS | QUARTER MEN           | MBER GROWTH NET<br>GOAL | MEMBER GROWTH<br>ACTUAL | DROPPED<br>MEMBERS ACTUAL<br>(including transfers) |  |
| JULY/AUG/SEPT | 0             | 2           | 2             | JULY/AUG/SEPT         | 0                       | 118                     | 24                                                 |  |
| OCT/NOV/DEC   | 1             | 1           | 0             | OCT/NOV/DEC           | 30                      | 80                      | 35                                                 |  |
| JAN/FEB/MAR   | 2             | 0           | 0             | JAN/FEB/MAR           | 40                      | 0                       | 0                                                  |  |
| APR/MAY/JUNE  | 1             | 0           | 0             | APR/MAY/JUNE          | 30                      | 0                       | 0                                                  |  |

### GOALS AND ACTUAL NEW CLUBS CUMULATIVE