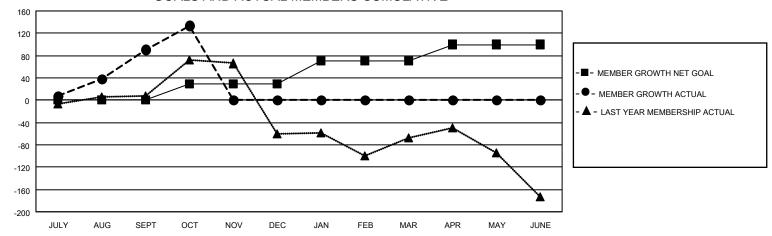

## District 307B1

| Clubs         |               |             |               | Members               |                         |                         |                                                    |  |
|---------------|---------------|-------------|---------------|-----------------------|-------------------------|-------------------------|----------------------------------------------------|--|
|               | RESULTS FOR   | R 2020-2021 |               | RESULTS FOR 2020-2021 |                         |                         |                                                    |  |
| QUARTER       | NEW CLUB GOAL | NEW CLUBS   | DROPPED CLUBS | QUARTER MEN           | MBER GROWTH NET<br>GOAL | MEMBER GROWTH<br>ACTUAL | DROPPED<br>MEMBERS ACTUAL<br>(including transfers) |  |
| JULY/AUG/SEPT | 0             | 2           | 2             | JULY/AUG/SEPT         | 0                       | 118                     | 24                                                 |  |
| OCT/NOV/DEC   | 1             | 1           | 0             | OCT/NOV/DEC           | 30                      | 80                      | 35                                                 |  |
| JAN/FEB/MAR   | 2             | 0           | 0             | JAN/FEB/MAR           | 40                      | 0                       | 0                                                  |  |
| APR/MAY/JUNE  | 1             | 0           | 0             | APR/MAY/JUNE          | 30                      | 0                       | 0                                                  |  |

### GOALS AND ACTUAL MEMBERS CUMULATIVE

| DROPPED CLUBS: 2 |    | 42 CLUBS OF 84 ADDED 1 OR MORE | GENDER DISTRIBUTION             |                |     |
|------------------|----|--------------------------------|---------------------------------|----------------|-----|
|                  |    | NEW MEMBERS                    | MALE                            | 771 (40.92%)   |     |
|                  |    | 1                              | FEMALE                          | 1,113 (59.08%) |     |
| DROPPED MEMBERS  |    |                                |                                 |                |     |
| DECEASED         | 2  | CLICK HERE FOR CUMULATIVE      | TOTAL FAMILY UNIT MEMBERS       |                | 358 |
| CLUB CANCELLED   | 22 | MEMBERSHIP DATA                |                                 |                | 400 |
| OTHER 34         |    |                                | FAMILY MEMBERS PAYING HALF DUES |                | 196 |
| TOTAL            | 58 |                                | DOLS                            |                |     |